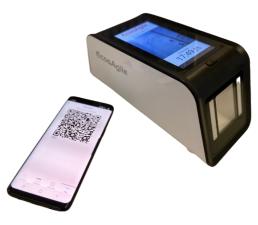

#### ■器■ OR CODE CLOCKING

The QR code is generated by the APP and brought close to the front screen of the device, enabling attendance tracking with the name and clock-in/out direction displayed on the top touchscreen.