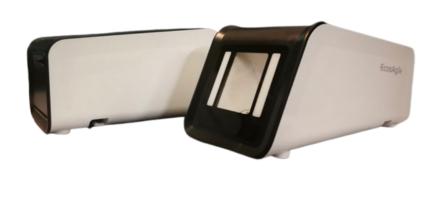

# **EcosAgile**

Real-time QR code clocking.
Attendance tracking, digital Wi-Fi and SIM access management.

Digital punch clock that keeps pace with the latest technology, designed to record time and attendance and control personnel access in the company.

Innovative attendance tracking that is simple, intuitive and completely cloud-based, providing instant management of the entire time and attendance process: Time and Attendance, Access Control, Travel, Vacation and Leave, with associated workflow requests and approvals.