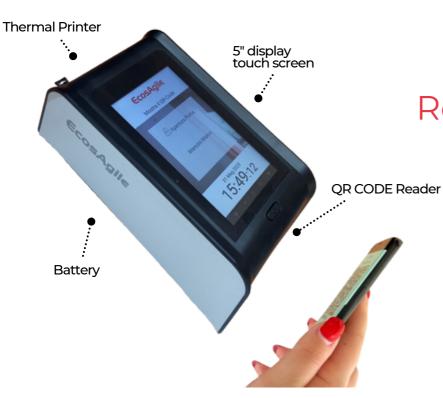

# **EcosAgile**

Real-time QR code clocking.
Attendance tracking, digital Wi-Fi and SIM access management.

Digital punch clock that keeps pace with the latest technology, designed to record time and attendance and control personnel access in the company.

## Technical Specifications

Operating System

Memory

Display

Printer

Connection

Peripheral ports

**Power Supply** 

**Battery** 

External relay output

**Dimensions** 

Floor stand

Android 8

1GB DDR, 8GB eMMC

5-inch, 1280 \* 720

Paper 57mm \* 40mm

Ethernet/Wi-fi/ Bluetooth/Sim Card 4G LTE

2 USB Host, 1 micro USB

9V/2.5A

7.4V/2500mAh and Li-ion Autonomy up to 5 hours

Relay 1 or 2 channels (Optional)

32 x 22 x 15 cm; 2kg

Silver-coloured metal